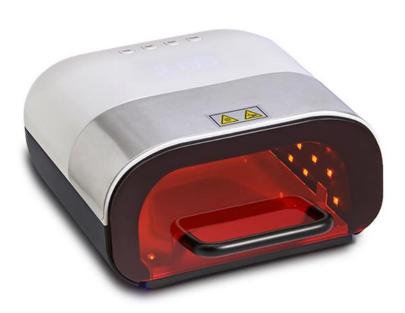

## **Description:**

UVA light curing unit / tunnel version for the polymerisation of light-curing tray plates. The unit has a switch with two preset times (120 sec. / 180 sec.).

### Features:

- LC LED box
- Display with operating time
- Four preset times (1 min. / 3 min. / 5 min. / 10 min.)

# Physical data:

Adapter: Rated input power: 100-240 VAC 50/60 Hz. Rated output power: 24 VDC/ 1.5 A

Maximum consumption: max. 48 W Lamp: 36 LEDs Wavelength: 365+405nm Dimensions (W/D/H): 245 x 200 x 100 mm Weight: 905g

# Presentation:

WP6095: Highlight Easy LED